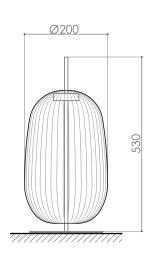

## **MAAT table**

design E. Rocchi & M. Crema - 2019

| DESCRIPTION         | Table lamp with direct and reflected lights.                    |
|---------------------|-----------------------------------------------------------------|
|                     |                                                                 |
| Environment:        | Indoor                                                          |
| Mounting:           | Table                                                           |
| Structure:          | Varnished black metal                                           |
| Body:               | Handblown ruled metallized emerald green or frosted ruled glass |
| Power supply cable: | Coated fabric cable colour 09 DARK GREY                         |
| TECHNICAL FEATURES  |                                                                 |
| Light source:       | 7 watt, 24 Vdc LED module non replaceble (included)             |
| Connection:         | with dimmable driver (included)                                 |
| Cable lenght:       | 2,00 m standard - extensible on demand                          |
| Weight:             | 4,1 kg                                                          |
|                     | dimensions in mm                                                |