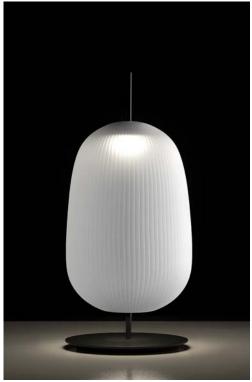

## **MAAT table**

design E. Rocchi & M. Crema - 2019

| DESCRIPTION         | Table lamp with direct and reflected lights.                    |
|---------------------|-----------------------------------------------------------------|
|                     |                                                                 |
| Environment:        | Indoor                                                          |
| Mounting:           | Table                                                           |
| Structure:          | Varnished black metal                                           |
| Body:               | Handblown ruled metallized emerald green or frosted ruled glass |
| Power supply cable: | Coated fabric cable colour 09 DARK GREY                         |
| TECHNICAL FEATURES  |                                                                 |
| Light source:       | 7 watt, 24 Vdc LED module non replaceble (included)             |
| Connection:         | with dimmable driver (included)                                 |
| Cable lenght:       | 2,00 m standard - extensible on demand                          |
| Weight:             | 4,1 kg                                                          |
|                     | dimensions in mm                                                |