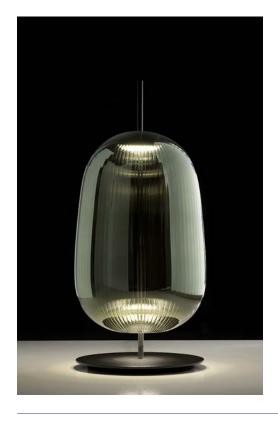

## **MAAT table**

design E. Rocchi & M. Crema - 2019

| DESCRIPTION         | Table lamp with direct and reflected lights.                    |
|---------------------|-----------------------------------------------------------------|
|                     |                                                                 |
| Environment:        | Indoor                                                          |
| Mounting:           | Table                                                           |
| Structure:          | Varnished black metal                                           |
| Body:               | Handblown ruled metallized emerald green or frosted ruled glass |
| Power supply cable: | Coated fabric cable colour 09 DARK GREY                         |
| TECHNICAL FEATURES  |                                                                 |
| Light source:       | 7 watt, 24 Vdc LED module non replaceble (included)             |
| Connection:         | with dimmable driver (included)                                 |
| Cable lenght:       | 2,00 m standard - extensible on demand                          |
| Weight:             | 4,1 kg                                                          |
|                     | dimensions in mm                                                |